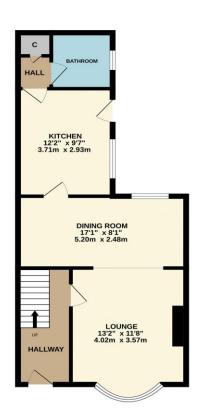

GROUND FLOOR 544 sq.ft. (50.5 sq.m.) approx 1ST FLOOR 357 sq.ft. (33.2 sq.m.) approx.

TOTAL FLOOR AREA: 901 sq.ft. (83.7 sq.m.) approx.

Whilst every attempt has been made to ensure the accuracy of the floorpian contained here, measurement of doors, vedored, comman and upon terms are approximate and no responsibility is taken for any error omission or mis-statement. This plan is for illustrative purposes only and should be used as such by any prospective proteins. The services, systems and applicants alternative short have not been tested and no guarant or prospective proteins. The services, systems and supporting alternative short have not been tested and no guarant or prospective proteins. The services, systems and supporting alternative short have not been tested and no guarant or prospective proteins.