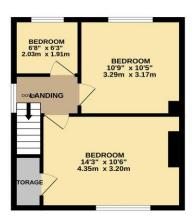

GROUND FLOOR 544 sq.ft. (50.5 sq.m.) approx 1ST FLOOR 357 sq.ft. (33.2 sq.m.) approx.

TOTAL FLOOR AREA: 901 sq.ft. (83.7 sq.m.) approx.

Whilst every attempt has been made to ensure the accuracy of the floorpian contained here, measurement of doors, vedored, comman and upon terms are approximate and no responsibility is taken for any error omission or mis-statement. This plan is for illustrative purposes only and should be used as such by any prospective proteins. The services, systems and applicants alternative short have not been tested and no guarant or prospective proteins. The services, systems and supporting alternative short have not been tested and no guarant or prospective proteins. The services, systems and supporting alternative short have not been tested and no guarant or prospective proteins.