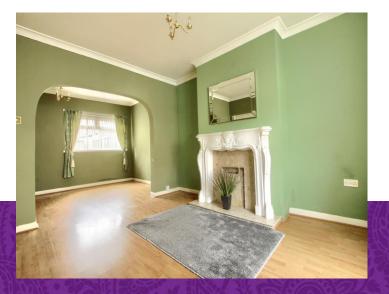

Briefly, the ground floor brings an entrance hall, bay fronted lounge which is open-plan to the dining room, rear kitchen, with hall and refitted ground floor bathroom. Three bedrooms are found to the first floor, the front being particularly generous. Benefitting from 'Combi' boiler gas central heating and full, UPVC double glazing. Possibly being of particular interest to the frits time buyer or those seeking an ideal buy to let.