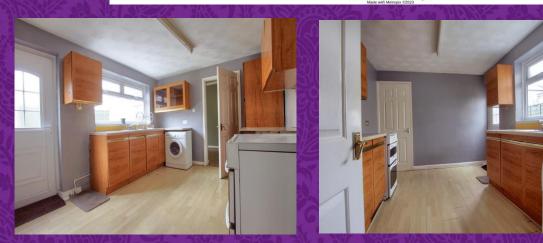

Briefly, the ground floor brings an entrance hall, bay fronted lounge which is open-plan to the dining room, rear kitchen, with hall and refitted ground floor bathroom. Three bedrooms are found to the first floor, the front being particularly generous. Benefitting from 'Combi' boiler gas central heating and full, UPVC double glazing. Possibly being of particular interest to the frits time buyer or those seeking an ideal buy to let.